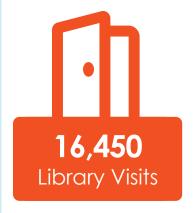

Total Library Cardholders

Total Hours Open (Systemwide)

3,184

22.9% Since the service area do not have Internet access.

Data gathered by the South Carolina State Library from the 2022 Public Libraries Survey, the 2020 Decennial Census, and the 2019 ACS 5 Year Estimates Subject Tables. For more information and to view other Public Library Surveys, visit guides.statelibrary.sc.gov/sc-public-library-statistics.