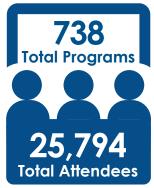

Retrievals from subscription databases: **792,166** 

Children's programs (ages 0-11)

484,229 Children's/Young Adult items checked out

Data gathered by the South Carolina State Library from the 2022 Public Libraries Survey, the 2020 Decennial Census, and the 2019 ACS 5 Year Estimates Subject Tables. For more information and to view other Public Library Surveys, visit guides.statelibrary.sc.gov/sc-public-library-statistics.