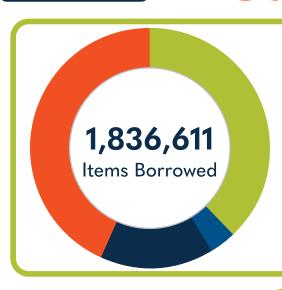

9.4%

of households in this service area do not

have Internet access.

210,478
Total Library
Cardholders

Books & other print items: **695,886** 

DVDs & CDs: **65,113** 

Ebooks, audio, video, & periodicals: **283,446** 

Retrievals from subscription databases: **792,166** 

Children's programs (ages 0-11)

484,229 Children's/Young Adult items checked out

Data gathered by the South Carolina State Library from the 2022 Public Libraries Survey, the 2020 Decennial Census, and the 2019 ACS 5 Year Estimates Subject Tables. For more information and to view other Public Library Surveys, visit guides.statelibrary.sc.gov/sc-public-library-statistics.