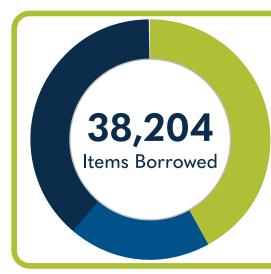

DVDs & CDs: 7,362

Ebooks, audio, video, & periodicals: 14,749

Retrievals from subscription databases:

Other physical items:

Children's programs (ages 0-11)

Data gathered by the South Carolina State Library from the 2022 Public Libraries Survey, the 2020 Decennial Census, and the 2019 ACS 5 Year Estimates Subject Tables. For more information and to view other Public Library Surveys, visit guides.statelibrary.sc.gov/sc-public-library-statistics.