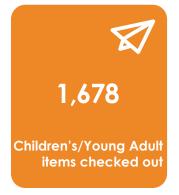

DVDs & CDs: 7,362

Ebooks, audio, video, & periodicals: 14,749

Retrievals from subscription databases:

Other physical items:

Children's programs (ages 0-11)

Data gathered by the South Carolina State Library from the 2022 Public Libraries Survey, the 2020 Decennial Census, and the 2019 ACS 5 Year Estimates Subject Tables. For more information and to view other Public Library Surveys, visit guides.statelibrary.sc.gov/sc-public-library-statistics.