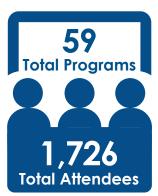

DVDs & CDs: 7,362

Ebooks, audio, video, & periodicals: 14,749

Retrievals from subscription databases:

Other physical items:

Children's programs (ages 0-11)

Data gathered by the South Carolina State Library from the 2022 Public Libraries Survey, the 2020 Decennial Census, and the 2019 ACS 5 Year Estimates Subject Tables. For more information and to view other Public Library Surveys, visit guides.statelibrary.sc.gov/sc-public-library-statistics.