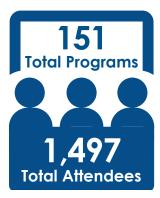

**Total Hours Open** (Systemwide) 3,583

**Total Library Cardholders** 

Books & other print items: 10,389

DVDs & CDs: 4,197

Other physical items:

86 Children's programs (ages 0-11)

Young Adult programs (ages 12-18)