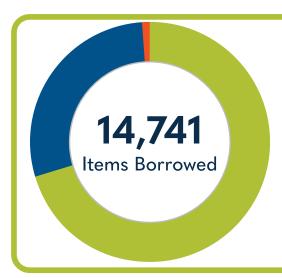

**Total Hours Open** (Systemwide) 3,583

**Total Library Cardholders** 

Books & other print items: 10,389

DVDs & CDs: 4,197

Other physical items:

86 Children's programs (ages 0-11)

Young Adult programs (ages 12-18)