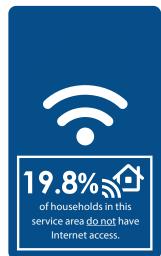

Data gathered by the South Carolina State Library from the 2024 Public Libraries Survey, the 2020 Decennial Census, and the 2019 ACS 5 Year Estimates Subject Tables. U.S. Census Bureau, U.S. Department of Commerce. "Internet Subscriptions in Household." American Community Survey, ACS 5-Year Estimates Detailed Tables, Table B28011, 2023, https://data.census.gov/table/ACSDT5Y2023.B28011?q=percentage of houses with no internet subscription&g=040XX00US45\$0500000. Accessed on February 10, 2025. For more information and to view other Public Library Surveys, visit statellibrary.sc.gov/state-agencies/sc-library-systems-at-a-glance