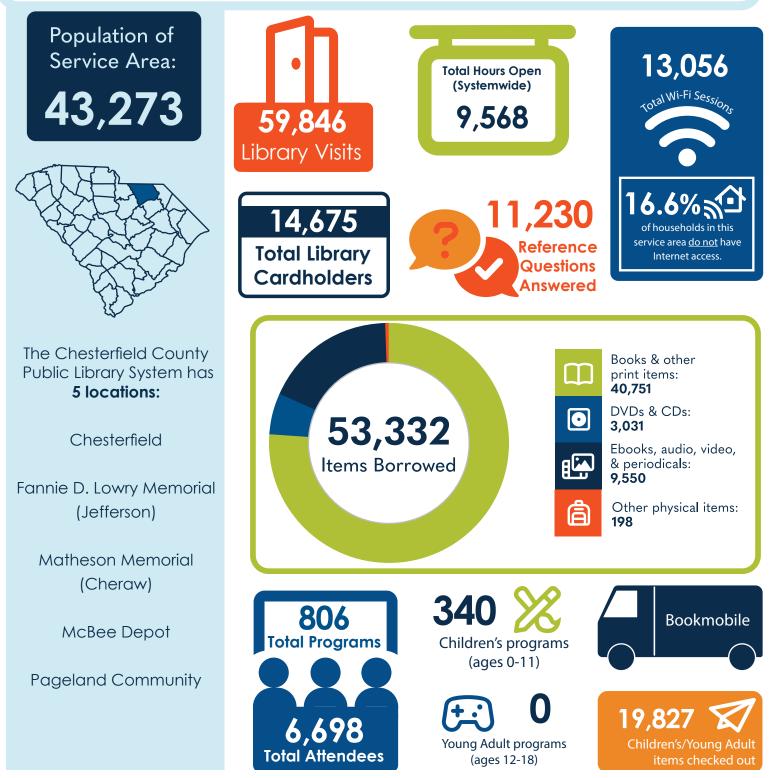

## CHESTERFIELD COUNTY LIBRARY SYSTEM

CHESTERFIELD COUNTY CCLS IBRARY

## at a Glance



Data gathered by the South Carolina State Library from the 2024 Public Libraries Survey, the 2020 Decennial Census, and the 2019 ACS 5 Year Estimates Subject Tables. U.S. Census Bureau, U.S. Department of Commerce. "Internet Subscriptions in Household." American Community Survey, ACS 5-Year Estimates Detailed Tables, Table B28011, 2023, https://data.census.gov/table/ACSDT5Y2023.B28011?q=percentage of houses with no internet subscription&g=040XX00US45\$0500000. Accessed on February 10, 2025. For more information and to view other Public Library Surveys, visit statelibrary.sc.gov/state-agencies/sc-library-systems-at-a-glance



South Carolina State Library | 1500 Senate Street, Columbia, SC 29201 | (803) 734-8666 Chesterfield County Public Library | 119 W. Main Street, Chesterfield, SC 297