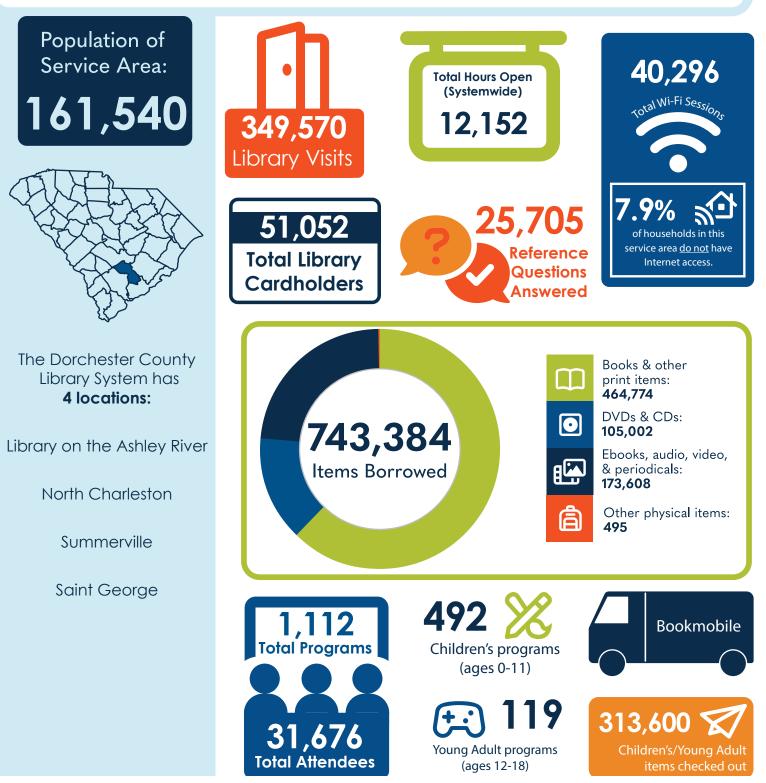

## DORCHESTER COUNTY LIBRARY SYSTEM



## at a Glance



Data gathered by the South Carolina State Library from the 2024 Public Libraries Survey, the 2020 Decennial Census, and the 2019 ACS 5 Year Estimates Subject Tables. U.S. Census Bureau, U.S. Department of Commerce. "Internet Subscriptions in Household." American Community Survey, ACS 5-Year Estimates Detailed Tables, Table B28011, 2023, https://data.census.gov/table/ACSDT5Y2023.B28011?q=percentage of houses with no internet subscription&g=040XX00US45\$0500000. Accessed on February 10, 2025. For more information and to view other Public Library Surveys, visit statelibrary.sc.gov/state-agencies/sc-library-systems-at-a-glance



South Carolina State Library | 1500 Senate Street, Columbia, SC 29201 | (803) 734-8666 Dorchester County Library | 506 N. Parler Avenue, St. George, SC 29477 | (843