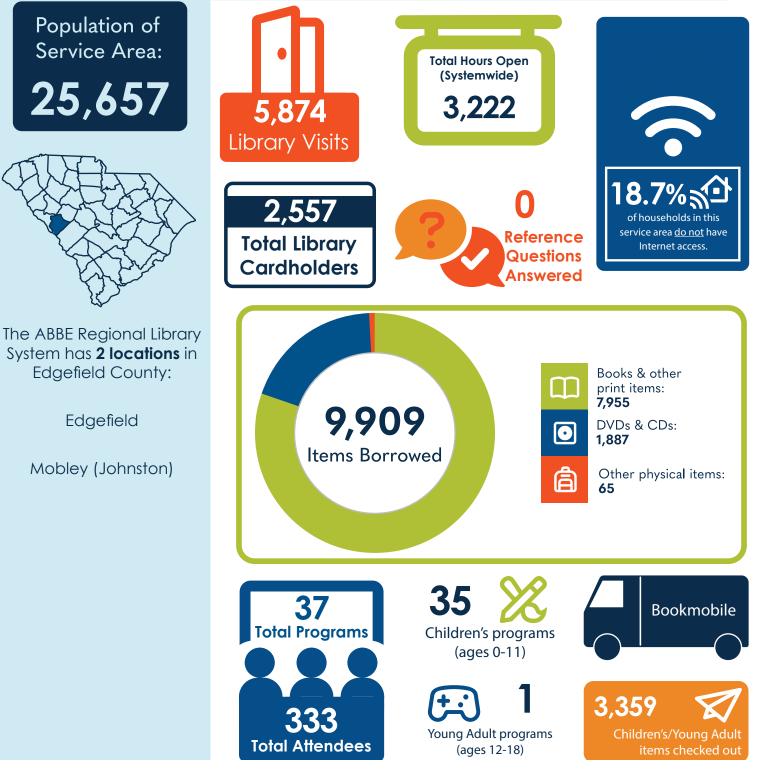

## at a Glance

Data gathered by the South Carolina State Library from the 2024 Public Libraries Survey, the 2020 Decennial Census, and the 2019 ACS 5 Year Estimates Subject Tables. U.S. Census Bureau, U.S. Department of Commerce. "Internet Subscriptions in Household." American Community Survey, ACS 5-Year Estimates Detailed Tables, Table B28011, 2023, https://data.census.gov/table/ACSDT5Y2023.B28011?q=percentage of houses with no internet subscription&g=040XX00US45\$0500000. Accessed on February 10, 2025. For more information and to view other Public Library Surveys, visit statelibrary.sc.gov/state-agencies/sc-library-systems-at-a-glance